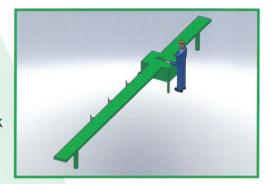

### Løfteåk

- Bygger kun 18cm i høyden
- Sikrer at stropper ikke sklir av under løft

Lengde 3,6m. Kapasitet 600kg.

Vi bistår også med valg av kran for å løfte ut ferdige elementer

artner på mekaniske elementjigger!