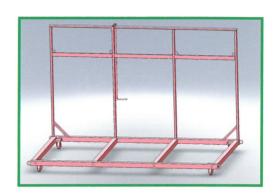

### **Transportramme for elementer**

- Lagringsplass for ferdige elementer før de kjøres ut til byggeplass
- Elementene står i rammen under transport
- Rammen med elementer kan trilles ut av produksjonshall for lastning på bil
- Svingbare hjul som enkelt tas av ved lasting på bil
- Sikringsbøyle for 1. element
- Kroker i alle hjørner for løftestropper
- Leveres grunnet med rustgrunning

Utvendige mål: 2,4 x 4m. Kapasitet 3000kg