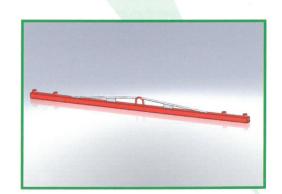

### Kappanlegg for påmontering på gjerdesag eller lign.

- Leveres standard i 6m lengde
- Standard 5 stk flyttbare anlegg som vippes vekk når de ikke er i bruk