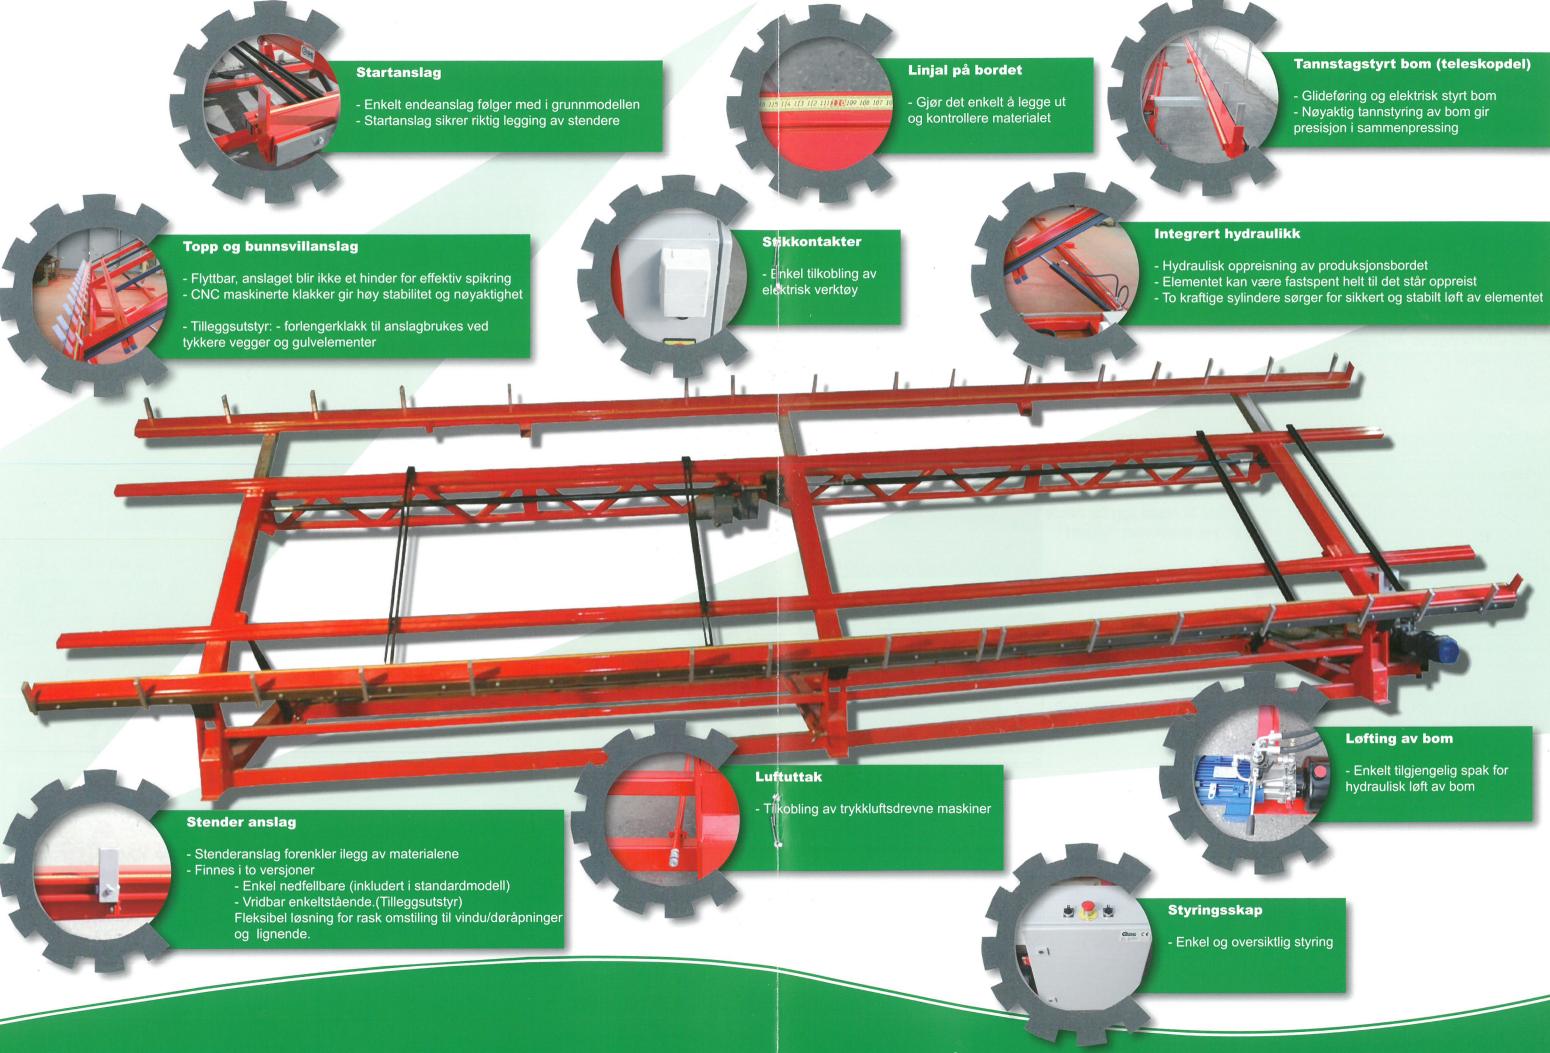

### Tilleggsutstyr for jigg

### Justerbart ende anslag

Justerbart ende anslag forenkler ilegg av materialer og sikrer at vinkler og diagonalmål blir korrekt

### **Forlengerklakk**

Forlengerklakk brukes i de tilfeller hvor det skal bygges tykkere vegg eller gulvelementer. Monteres enkelt og verktøyfritt over eksisterende klakk.

Stenderanslag vridbar

Justerbart endeanslag

### Gavlvegg løsning

En av utfordringene ved elementproduksjon er produksjon av gavlvegg. Vi har utviklet en løsning som sikrer korrekte mål ved sammensetning av gavlvegg. Når mål er satt inn i jiggen er ilegg av materialer og kontroll av vinkler mye enklere.

### **Element transport i lengderetning**

Løsningen er innbygd i jiggens ramme og aktiviseres ved styreskap. Hjul kommer opp av rammen og frigjør element fra stålrammen. Hjulene gjør at elementet enkelt kan dyttes videre til neste jigg for neste operasjon i produksjons prosessen. Systemet gjør elementet flyttbart i jiggens lengderetning

### **Element transport i bredderetning**

I noen tilfeller ønsker man å kunne transportere element i bredderetning. Vi har utviklet en ramme som senkes inn i jiggen. Denne rammen aktiviseres ved styreskap. Rammen løftes opp og frigjør elementet fra stålrammen. Hjul påmontert rammen gjør at elementet enkelt kan dyttes videre til neste jigg for neste operasjon i produksjons prosessen. Systemet gjør elementet flyttbart i jiggen bredderetning.