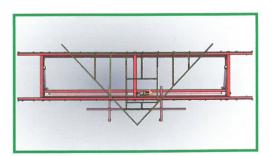

### Gavlvegg løsning

En av utfordringene ved elementproduksjon er produksjon av gavlvegg. Vi har utviklet en løsning som sikrer korrekte mål ved sammensetning av gavlvegg. Når mål er satt inn i jiggen er ilegg av materialer og kontroll av vinkler mye enklere.

Gavlvegg løsning

Ruller for transport i lengderetning

Ruller for transport i bredderetning

Gavlvegg løsning

Sigdal Mekaniske - din samarbeidsp