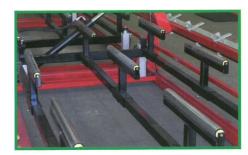

### **Element transport i lengderetning**

Løsningen er innbygd i jiggens ramme og aktiviseres ved styreskap. Hjul kommer opp av rammen og frigjør element fra stålrammen. Hjulene gjør at elementet enkelt kan dyttes videre til neste jigg for neste operasjon i produksjons prosessen. Systemet gjør elementet flyttbart i jiggens lengderetning

### **Element transport i bredderetning**

I noen tilfeller ønsker man å kunne transportere element i bredderetning. Vi har utviklet en ramme som senkes inn i jiggen. Denne rammen aktiviseres ved styreskap. Rammen løftes opp og frigjør elementet fra stålrammen. Hjul påmontert rammen gjør at elementet enkelt kan dyttes videre til neste jigg for neste operasjon i produksjons prosessen. Systemet gjør elementet flyttbart i jiggen bredderetning.

Gavlvegg løsning

Ruller for transport i lengderetning

Ruller for transport i bredderetning

Gavlvegg løsning

Sigdal Mekaniske - din samarbeidsp