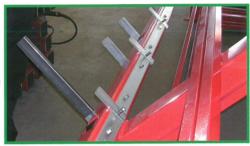

### Justerbart ende anslag

Justerbart ende anslag forenkler ilegg av materialer og sikrer at vinkler og diagonalmål blir korrekt

### **Forlengerklakk**

Forlengerklakk brukes i de tilfeller hvor det skal bygges tykkere vegg eller gulvelementer. Monteres enkelt og verktøyfritt over eksisterende klakk.

Stenderanslag vridbar

Justerbart endeanslag