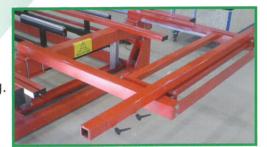

### **Forlengerklakk**

Forlengerklakk brukes i de tilfeller hvor det skal bygges tykkere vegg eller gulvelementer. Monteres enkelt og verktøyfritt over eksisterende klakk.

Stenderanslag vridbar

Justerbart endeanslag

Forlenger klakk