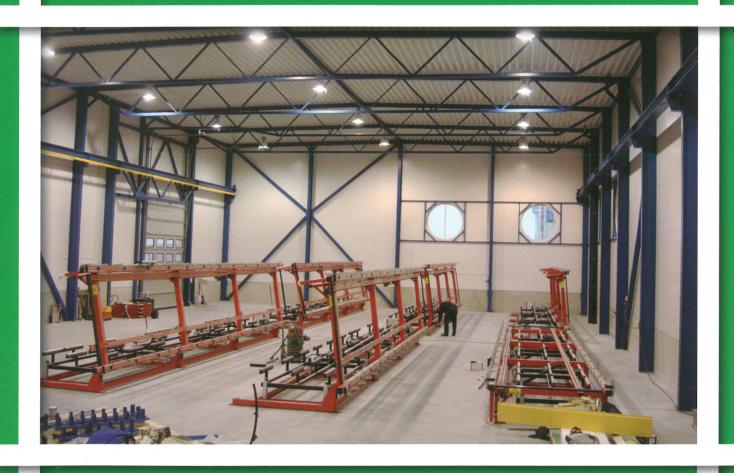

### **Transportramme for elementer**

- Lagringsplass for ferdige elementer før de kjøres ut til byggeplass
- Elementene står i rammen under transport
- Rammen med elementer kan trilles ut av produksjonshall for lastning på bil
- Svingbare hjul som enkelt tas av ved lasting på bil
- Sikringsbøyle for 1. element
- Kroker i alle hjørner for løftestropper
- Leveres grunnet med rustgrunning

Utvendige mål: 2,4 x 4m. Kapasitet 3000kg