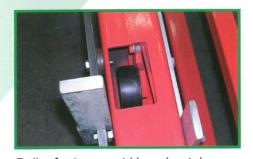

### Justerbart ende anslag

Justerbart ende anslag forenkler ilegg av materialer og sikrer at vinkler og diagonalmål blir korrekt

### **Forlengerklakk**

Forlengerklakk brukes i de tilfeller hvor det skal bygges tykkere vegg eller gulvelementer. Monteres enkelt og verktøyfritt over eksisterende klakk.

Stenderanslag vridbar

Justerbart endeanslag